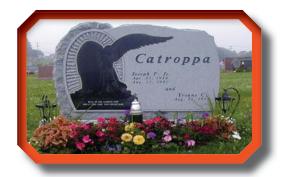

#### Front

- 1. Rocks sculpted into the base and tablet to depict Neil and his father's love of collecting rocks together.
- 2. Rough white water at the beginning of the stream to symbolize the early difficult stages of the grief process.
- 3. Symbols of the family's faith that will help them through the grief process symbolized by the calm water at the end of the stream.

#### Back

- 1. A diamond etched photo of Neil with his young son playing the piano.
- 2. The photo was encased into an eye to symbolize that as Neil's son grows that his father will always be watching over him.