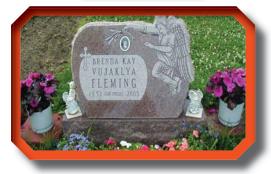

### **Step 1: Select Size**

A brief visit to the cemetery to measure memorials around your lot is recommended since there is not a standard size. You will want to note on the Memorial Selection Worksheet found on the last page the sizes you feel are too large, too small and just right for your memorial. The photos below depict how to measure a two piece memorial.

Any monument can be sized to your liking and budget.