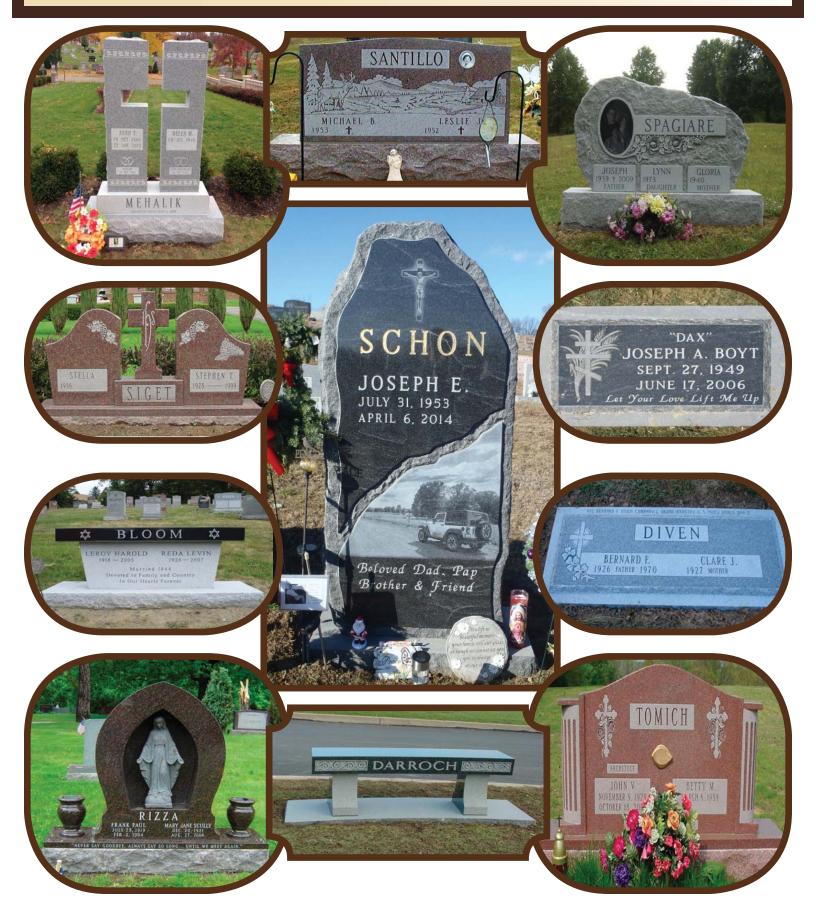

eam to symbolize the early difficult stages of the grief process.
- 3. Symbols of the family's faith that will help them through the grief process symbolized by the calm water at the end of the stream.

#### Back

- 1. A diamond etched photo of Neil with his young son playing the piano.
- 2. The photo was encased into an eye to symbolize that as Neil's son grows that his father will always be watching over him.





### **Step 5: Personalization**







Family Heritage



Achievments











### **Step 6: Select Craftsmanship**

Your design can be created in any of the following craftsmanship levels.





Hand sculpted old world craftsmanship



Diamond Hand Etching



### **Step 7: Select Portraits**

#### **Diamond Etchings**









#### Porcelain Photos











# Design Ideas





# **Design Ideas**



## **Epitaphs**

Personalize a monument with your loved one's favorite Bible verse, stanza of poetry, song lyric, catch-phrase or life's motto.

Godspeed my love

If it takes forever I will wait for you

Earth has no sorrow Heaven cannot heal

You made a beautiful difference in our lives

We lived life to the fullest with no regrets

Live \* Laugh \* Love

In the arms of Angels

I'd rather be (insert hobby)

I have fought the good fight, I have finished the course, I have kept the faith

Blessed are the pure of heart, for they shall see God

Those who knew him could not help but love him

To live in hearts we leave behind - is not to die

Step softly, an angel lies here

"Free at last, free at last, thank God almighty I'm free at last."

The best is yet to come

H