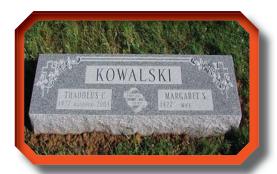

### **Step 1: Select Size**

A brief visit to the cemetery to measure memorials around your lot is recommended since there is not a standard size. You will want to note on the Memorial Selection Worksheet found on the last page the sizes you feel are too large, too small and just right for your memorial. The photos below depict how to measure a two piece memorial.

### Classic

Upright

Slant

Bevel

Flush

# **Step 2: Select Style**