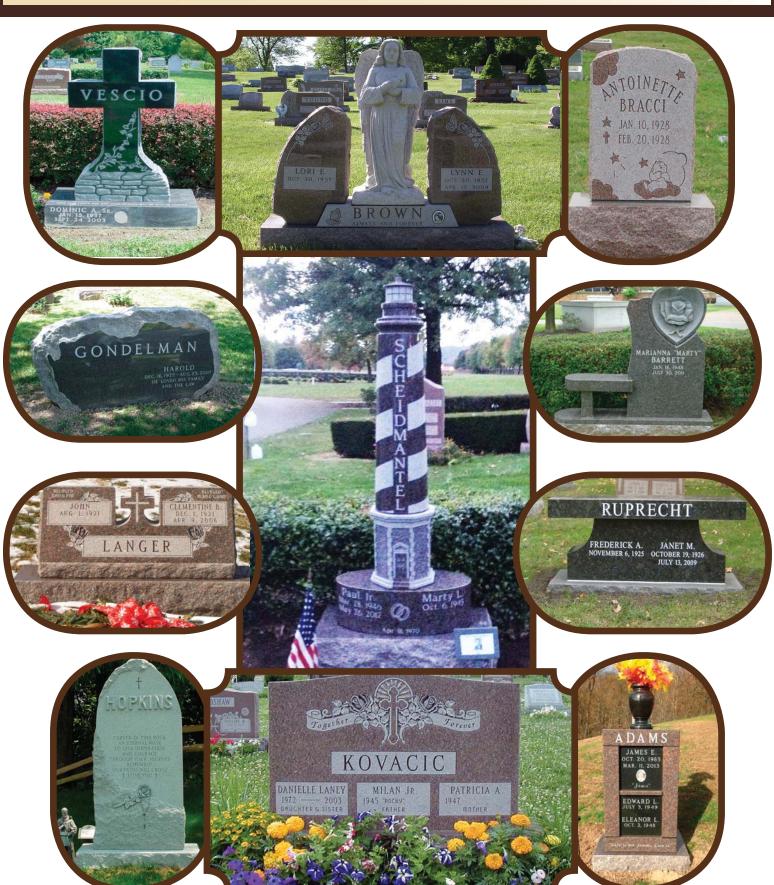

# MEMORIAL SELECTION GUIDE

### **Step 1: Select Size**

A brief visit to the cemetery to measure memorials around your lot is recommended since there is not a standard size. You will want to note on the Memorial Selection Worksheet found on the last page the sizes you feel are too large, too small and just right for your memorial. The photos below depict how to measure a two piece memorial.

Any monument can be sized to your liking and budget.