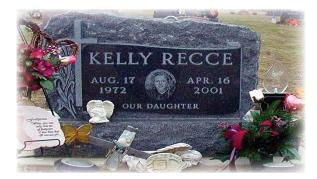

### Classic

Upright

Slant

Bevel

Flush

# **Step 2: Select Style**

### Artistic

Upright

Slant

Bevel

Flush