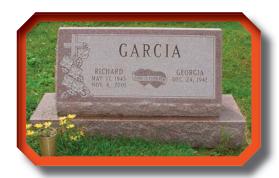

### **Step 1: Select Size**

A brief visit to the cemetery to measure memorials around your lot is recommended since there is not a standard size. You will want to note on the Memorial Selection Worksheet found on the last page the sizes you feel are too large, too small and just right for your memorial. The photos below depict how to measure a two piece memorial.

### Classic

Upright

Slant

Bevel

Flush

# **Step 2: Select Style**