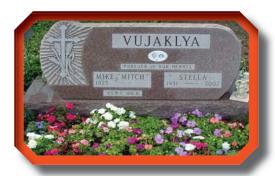

### **Step 1: Select Size**

A brief visit to the cemetery to measure memorials around your lot is recommended since there is not a standard size. You will want to note on the Memorial Selection Worksheet found on the last page the sizes you feel are too large, too small and just right for your memorial. The photos below depict how to measure a two piece memorial.

Any monument can be sized to your liking and budget.