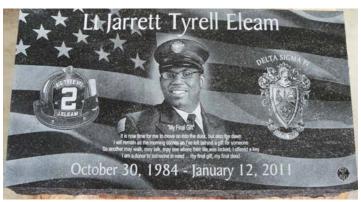

### **Step 7: Select Portraits**

#### **Diamond Etchings**

#### Porcelain Photos