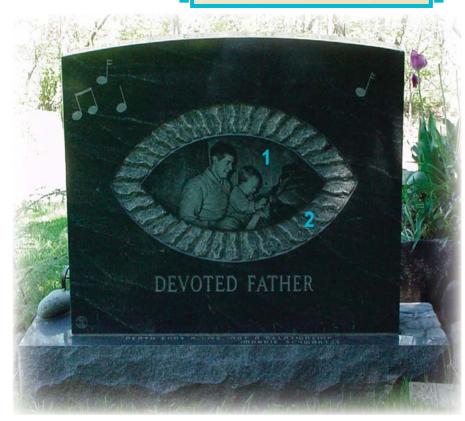

#### Back

- 1. A diamond etched photo of Neil with his young son playing the piano.
- 2. The photo was encased into an eye to symbolize that as Neil's son grows that his father will always be watching over him.