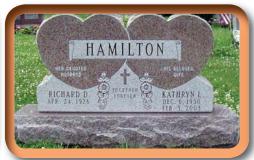

### Classic

Upright

Slant

Bevel

Flush

# **Step 2: Select Style**

### Artistic

Upright

Slant

Bevel

Flush