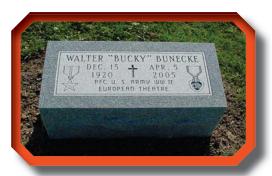

### **Step 1: Select Size**

A brief visit to the cemetery to measure memorials around your lot is recommended since there is not a standard size. You will want to note on the Memorial Selection Worksheet found on the last page the sizes you feel are too large, too small and just right for your memorial. The photos below depict how to measure a two piece memorial.

Any monument can be sized to your liking and budget.