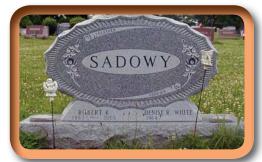

### Classic

Upright

Slant

Bevel

Flush

# **Step 2: Select Style**

### Artistic

Upright

Slant

Bevel

Flush