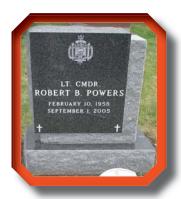

### **Step 1: Select Size**

A brief visit to the cemetery to measure memorials around your lot is recommended since there is not a standard size. You will want to note on the Memorial Selection Worksheet found on the last page the sizes you feel are too large, too small and just right for your memorial. The photos below depict how to measure a two piece memorial.

Any monument can be sized to your liking and budget.