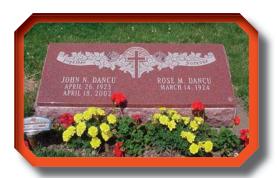

### **Step 1: Select Size**

A brief visit to the cemetery to measure memorials around your lot is recommended since there is not a standard size. You will want to note on the Memorial Selection Worksheet found on the last page the sizes you feel are too large, too small and just right for your memorial. The photos below depict how to measure a two piece memorial.

Any monument can be sized to your liking and budget.