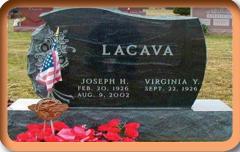

### Classic

Upright

Slant

Bevel

Flush

# **Step 2: Select Style**

### Artistic

Upright

Slant

Bevel

Flush