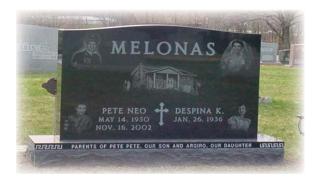

### Classic

Upright

Slant

Bevel

Flush

# **Step 2: Select Style**

### Artistic

Upright

Slant

Bevel

Flush