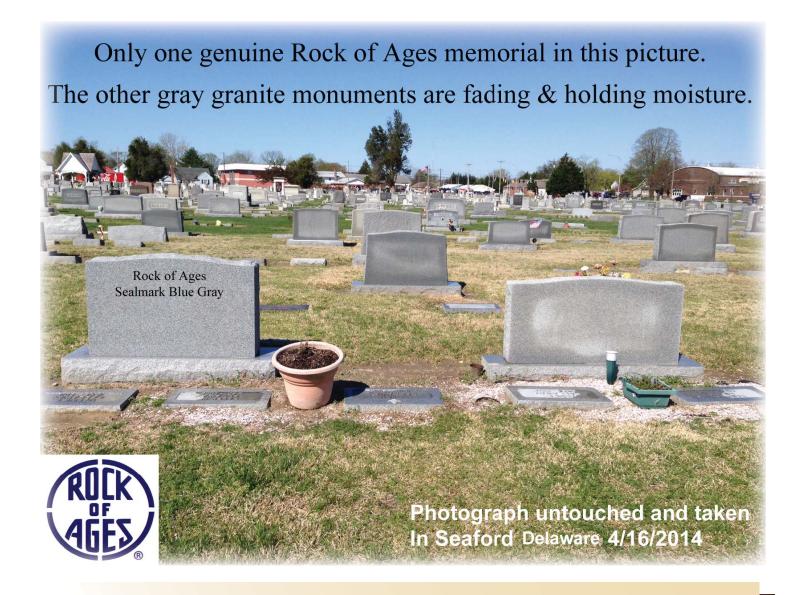

### **Step 4: Select Granite Quality**

Rome Monument is honored to be the only monument company in Western Pennsylvania that can offer you genuine Rock of Ages granites. Rock of Ages granites are the only granites that are backed by an Independent Trust that ensures your memorial is protected forever.

Do Not Sacrifice Quality for Price..... Select the highest quality of granite your budget will allow to ensure that the climate in our area will not fade, discolor, or crack your monument.