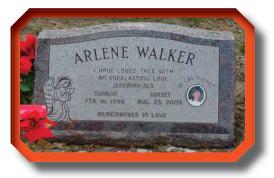

### **Step 1: Select Size**

A brief visit to the cemetery to measure memorials around your lot is recommended since there is not a standard size. You will want to note on the Memorial Selection Worksheet found on the last page the sizes you feel are too large, too small and just right for your memorial. The photos below depict how to measure a two piece memorial.

### Artistic

Upright

Slant

Bevel

Flush