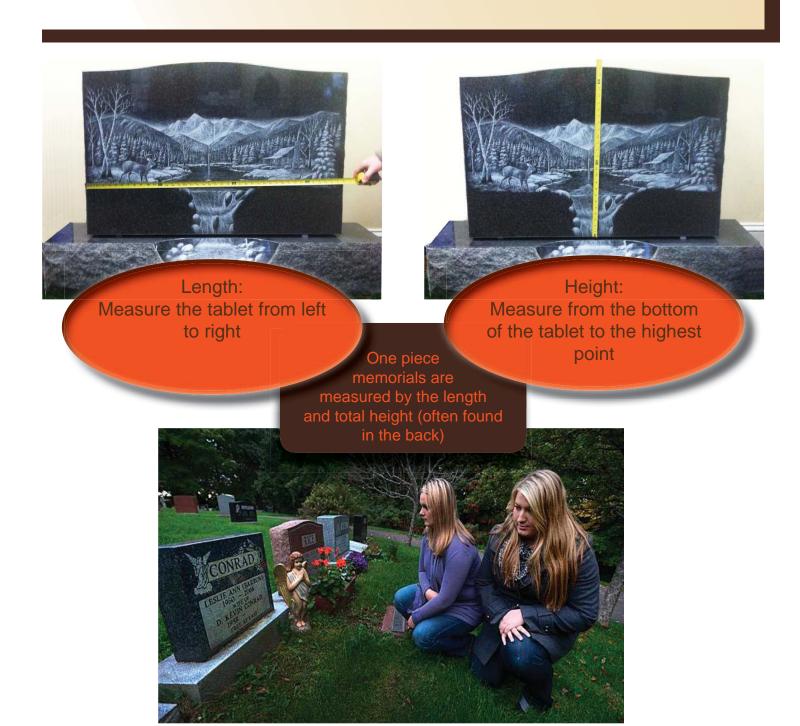

### **Step 1: Select Size**

A brief visit to the cemetery to measure memorials around your lot is recommended since there is not a standard size. You will want to note on the Memorial Selection Worksheet found on the last page the sizes you feel are too large, too small and just right for your memorial. The photos below depict how to measure a two piece memorial.