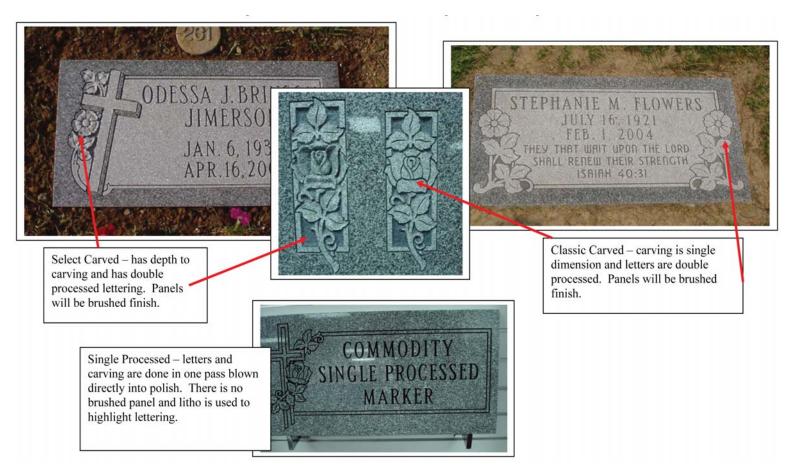

### **Step 6: Select Craftsmanship**

Your design can be created in any of the following craftsmanship levels.

Hand sculpted old world craftsmanship

Diamond Hand Etching

### **Monument Selection Worksheet**

| Cemetery Name: |                                                                                                                                                  | Cemetery               | Cemetery Section:                     |  |
|----------------|--------------------------------------------------------------------------------------------------------------------------------------------------|------------------------|---------------------------------------|--|
|                |                                                                                                                                                  | be centered over:      |                                       |  |
| Number o       | f people to be memoria                                                                                                                           | lized on the monument: |                                       |  |
|                |                                                                                                                                                  |                        |                                       |  |
| Step 1:        | Monument Size too                                                                                                                                | Small                  |                                       |  |
|                | Monument Size too Large                                                                                                                          |                        |                                       |  |
|                | Monument Size Preference                                                                                                                         |                        |                                       |  |
| Step 2:        | Monument Style:                                                                                                                                  | ☐ Classic Upright      | ■ Artistic Upright                    |  |
|                | ,                                                                                                                                                | ☐ Classic Slant        | ■ Artistic Slant                      |  |
|                |                                                                                                                                                  | ☐ Classic Bevel        | ■ Artistic Bevel                      |  |
|                |                                                                                                                                                  | ☐ Classic Flush        | ■ Artistic Flush                      |  |
| Step 3:        | Granite Color(s):                                                                                                                                |                        |                                       |  |
| Step 4:        | Granite Quality:                                                                                                                                 | Premium                | ■ Basic                               |  |
| Step 5:        | Personalization:                                                                                                                                 |                        |                                       |  |
| Life           | 's Passions:                                                                                                                                     |                        |                                       |  |
| Hob            | bies:                                                                                                                                            |                        |                                       |  |
|                |                                                                                                                                                  |                        |                                       |  |
|                |                                                                                                                                                  |                        |                                       |  |
| Nun            | nber of Children:                                                                                                                                |                        |                                       |  |
|                |                                                                                                                                                  |                        |                                       |  |
| Step 6:        | Craftsmanship:                                                                                                                                   | culpted                | ■ Select ■ Classic ■ Single Processed |  |
| Step 7:        | Portraits: Diamond Etched Porcelain Photo  **** Bring a high quality clear photo with you to your appointment Maximum photo size can be 8" x 10" |                        |                                       |  |
| Design Ides:_  |                                                                                                                                                  |                        |                                       |  |
| Epitaphs:      |                                                                                                                                                  |                        |                                       |  |
| Notes and (    | Questions:                                                                                                                                       |                        |                                       |  |
|                |                                                                                                                                                  |                        |                                       |  |