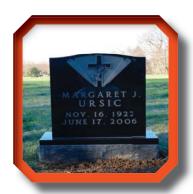

### **Step 1: Select Size**

A brief visit to the cemetery to measure memorials around your lot is recommended since there is not a standard size. You will want to note on the Memorial Selection Worksheet found on the last page the sizes you feel are too large, too small and just right for your memorial. The photos below depict how to measure a two piece memorial.

### Classic

Upright

Slant

Bevel

Flush

# **Step 2: Select Style**