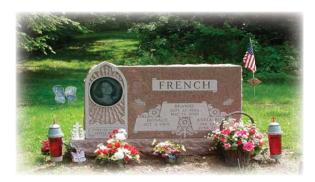

### Classic

Upright

Slant

Bevel

Flush

# **Step 2: Select Style**

### Artistic

Upright

Slant

Bevel

Flush