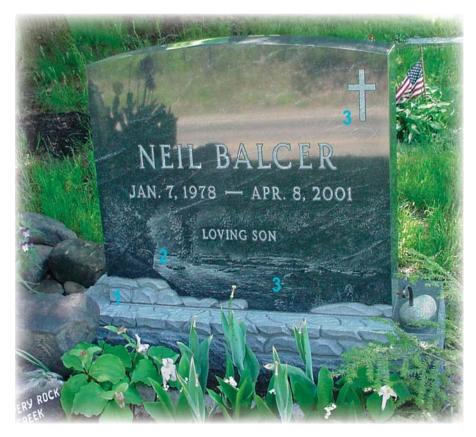

#### Front

- 1. Rocks sculpted into the base and tablet to depict Neil and his father's love of collecting rocks together.
- 2. Rough white water at the beginning of the stream to symbolize the early difficult stages of the grief process.
- 3. Symbols of the family's faith that will help them through the grief process symbolized by the calm water at the end of the stream.