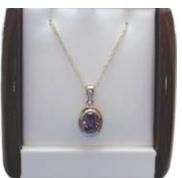

#### Cremation Jewelry

Our line of cremation jewelry was created when a young woman visited us with a unique and special request. The bride to be had recently lost her father (who was cremated) and she wanted him to be part of her wedding. She provided us with sterling silver jewelry that her father had given her as a child. We melted the jewelry and created a custom sculpted calla lily, which her and her father loved. The stem of the calla lily served as a vessel where we placed some of her father's remains. She pinned the beautiful calla lily to her wedding dress and was filled with loving memories of her father as he walked her down the isle.

Offered in SOLID sterling silver and 14 karat gold.

Solid mounts behind every setting.

Genuine and synthetic gem stones available.

Cremation rosaries