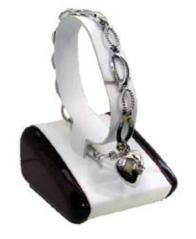

Offered in SOLID sterling silver and 14 karat gold.

Solid mounts behind every setting.

Genuine and synthetic gem stones available.

Cremation rosaries