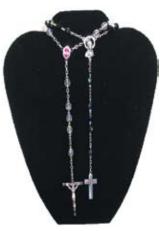

Offered in SOLID sterling silver and 14 karat gold.

Solid mounts behind every setting.

Genuine and synthetic gem stones available.

Cremation rosaries