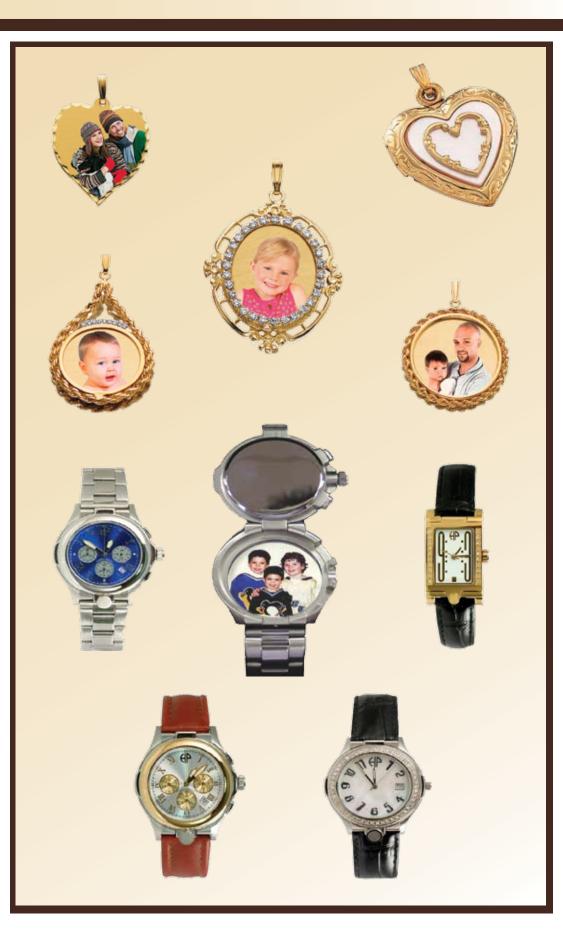

#### Laser Engraved

LIFETIME GUARANTEE

Scratch and water resistant photo engraved lockets and pendants.

Offered in SOLID sterling silver, 14 karat yellow and white gold.

Laser engraving is 100% Waterproof.

Polished stainless steel men's and women's photo engraved watches.

Engraving also available.