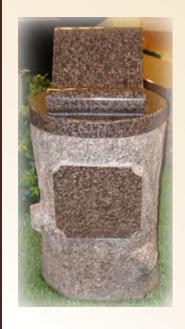

#### Memorials

Cremation memorials for the cemetery or your home.

Eliminate the need of an urn with our unique memorials.

Locking system for added security if desired.

Personalized plaques for your home.

#### Memorials

Designs that blend into the landscape of one's backyard.

Classical designs for in your home.

Sized to fit the restrictions of cemetery cremation lots.

Certified memorialist to create a personalized tribute.