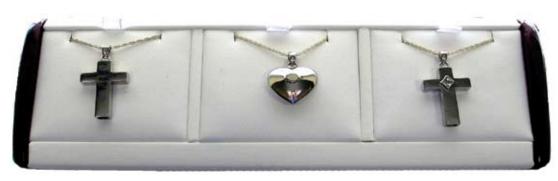

#### Cremation Jewelry

Our line of cremation jewelry was created when a young woman visited us with a unique and special request. The bride to be had recently lost her father (who was cremated) and she wanted him to be part of her wedding. She provided us with sterling silver jewelry that her father had given her as a child. We melted the jewelry and created a custom sculpted calla lily, which her and her father loved. The stem of the calla lily served as a vessel where we placed some of her father's remains. She pinned the beautiful calla lily to her wedding dress and was filled with loving memories of her father as he walked her down the isle.

Offered in SOLID sterling silver and 14 karat gold.

Solid mounts behind every setting.

Genuine and synthetic gem stones available.

Cremation rosaries