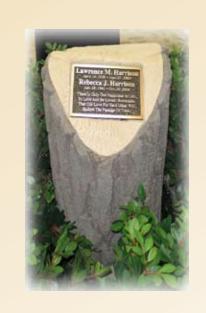

#### Memorials

Cremation memorials for the cemetery or your home.

Eliminate the need of an urn with our unique memorials.

Locking system for added security if desired.

Personalized plaques for your home.

#### Memorials

Designs that blend into the landscape of one's backyard.

Classical designs for in your home.

Sized to fit the restrictions of cemetery cremation lots.

Certified memorialist to create a personalized tribute.