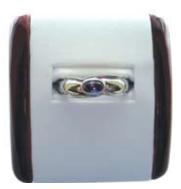

Offered in SOLID sterling silver and 14 karat gold.

Solid mounts behind every setting.

Genuine and synthetic gem stones available.

Cremation rosaries