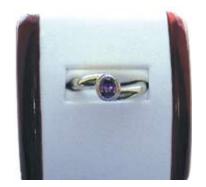

#### Cremation Jewelry

Our line of cremation jewelry was created when a young woman visited us with a unique and special request. The bride to be had recently lost her father (who was cremated) and she wanted him to be part of her wedding. She provided us with sterling silver jewelry that her father had given her as a child. We melted the jewelry and created a custom sculpted calla lily, which her and her father loved. The stem of the calla lily served as a vessel where we placed some of her father's remains. She pinned the beautiful calla lily to her wedding dress and was filled with loving memories of her father as he walked her down the isle.

Offered in SOLID sterling silver and 14 karat gold.

Solid mounts behind every setting.

Genuine and synthetic gem stones available.

Cremation rosaries