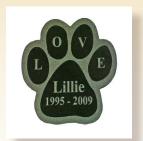

## **MEMORIAL STONES**

Memorial stones make a perfect keepsake or memorial tribute to your beloved pet's memory. Each granite memorial is personalized to your specifications. The memorial can be created with a diamond hand etching of your per or can be sandblasted with a design from our gallery of images.