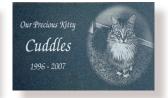

## **PET PLAQUES**

Laser engraved pet plaques ensure your pet will never be forgotten when his or her photograph is permanently etched into this unique granite keepsake. Exquisitely crafted of solid black granite, each stone is polished to a glossy finish. Your pet's name and a personalized message are also etched into the granite.