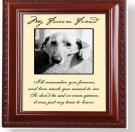

## **PET PLAQUES**

Laser engraved pet plaques ensure your pet will never be forgotten when his or her photograph is permanently etched into this unique granite keepsake. Exquisitely crafted of solid black granite, each stone is polished to a glossy finish. Your pet's name and a personalized message are also etched into the granite.