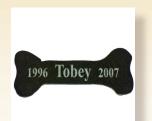

## **MEMORIAL STONES**

Memorial stones make a perfect keepsake or memorial tribute to your beloved pet's memory. Each granite memorial is personalized to your specifications. The memorial can be created with a diamond hand etching of your per or can be sandblasted with a design from our gallery of images.