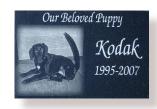

## **PET PLAQUES**

Laser engraved pet plaques ensure your pet will never be forgotten when his or her photograph is permanently etched into this unique granite keepsake. Exquisitely crafted of solid black granite, each stone is polished to a glossy finish. Your pet's name and a personalized message are also etched into the granite.