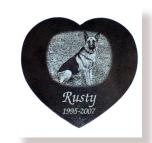

## **MEMORIAL STONES**

Memorial stones make a perfect keepsake or memorial tribute to your beloved pet's memory. Each granite memorial is personalized to your specifications. The memorial can be created with a diamond hand etching of your per or can be sandblasted with a design from our gallery of images.