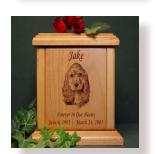

## **PET PLAQUES**

Laser engraved pet plaques ensure your pet will never be forgotten when his or her photograph is permanently etched into this unique granite keepsake. Exquisitely crafted of solid black granite, each stone is polished to a glossy finish. Your pet's name and a personalized message are also etched into the granite.